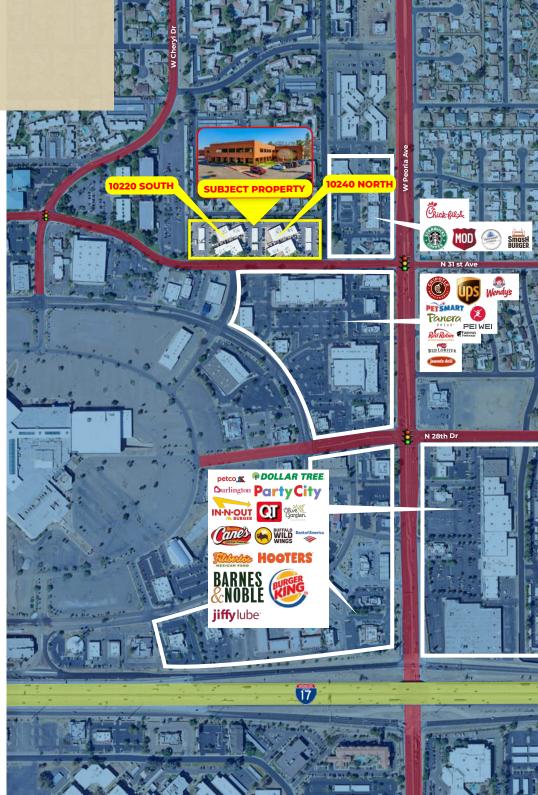

# **Metro Executive Park**

10220-10240 N. 31st Avenue - Phoenix, Arizona 85051

#### **Property Highlights:**

- Move-in Ready Spec Suite(s) Available
- · Extensive window lines offer excellent natural light to suites
- Attentive Landlord with Day Porter on site
- Ample covered/uncovered parking available
- Easy Access to I-17; surrounded by new retail/restaurant amenities