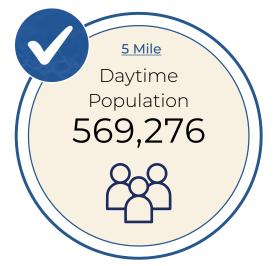

## **DEMOGRAPHICS**

| 2024 SUMMARY (SitesUSA)                   | 1 Mile     | 3 Mile   | 5 Mile   |
|-------------------------------------------|------------|----------|----------|
| Daytime Population:                       | 26,626     | 223,501  | 569,276  |
| Residential Population:                   | 17,485     | 174,535  | 449,632  |
| 2029 Proj. Residential Population:        | 18,179     | 174,123  | 450,001  |
| Average Household Income:                 | \$75,019   | \$89,475 | \$98,153 |
| Annual Consumer Health Care Expenditures: | \$191.84 M | \$2.01 B | \$5.48 B |
| Median Age:                               | 33.9       | 34.4     | 35.2     |
| Average Household Size:                   | 2.4        | 2.6      | 2.6      |
| Housing Units:                            | 7,706      | 70,006   | 181,475  |
| Total Households:                         | 7,166      | 65,080   | 168,291  |
| Total Employees:                          | 9,141      | 48,966   | 119,644  |