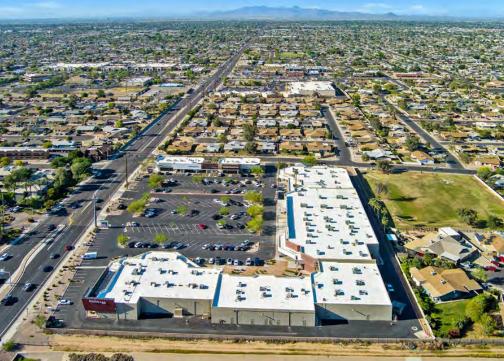

#### **AERIAL VIEW & TENANTS**

#### PROPERTY OVERVIEW

**Stapley@60** is located on the border of the upscale communities of Gilbert and Mesa at the Stapley Drive off-ramp of US 60 (Superstition Freeway). The center benefits from its excellent exposure to the 232,000 vehicles per day on US 60 and an additional 40,000 vehicles per day on Stapley Drive.

Completely remodeled over the last several years, the center is currently 95% occupied at below market rents (average rental rate is equivalent to \$10 NNN). At an asking price of \$138 per square foot, the impeccably maintained is priced well below replacement cost.