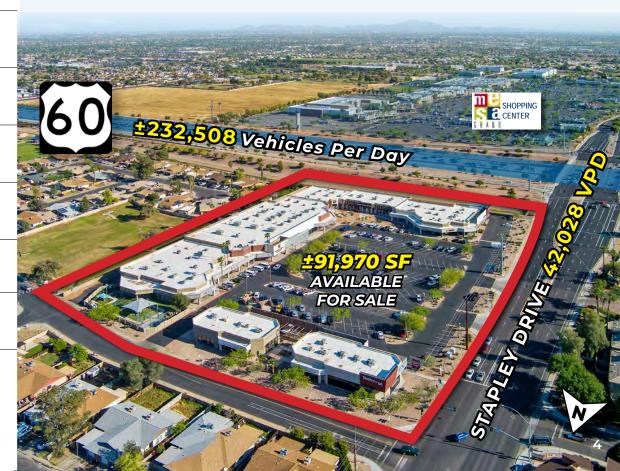

#### PROPERTY OVERVIEW

**Stapley@60** is located on the border of the upscale communities of Gilbert and Mesa at the Stapley Drive off-ramp of US 60 (Superstition Freeway). The center benefits from its excellent exposure to the 232,000 vehicles per day on US 60 and an additional 40,000 vehicles per day on Stapley Drive.

Unknown

Parcel Number:

139-07-003N

**Traffic Counts:** 

Stapley Drive: 42,028 VPD Southern Avenue: 19,541 VPD US-60: 232,508 VPD

Stapley@60

#### **AERIAL VIEW & TENANTS**