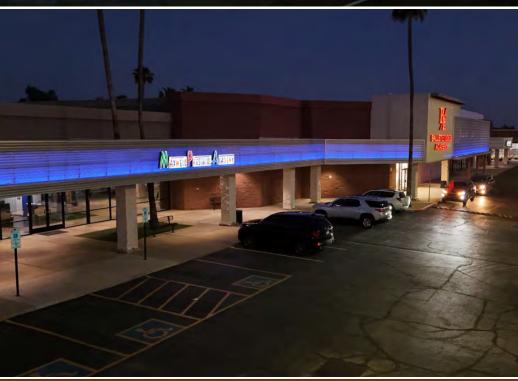

## Property Highlights

- Recently Remodeled with No Outparcels
- Located at Freeway Exit
   (US 60 230,000+ vehicles per day)
- Priced Well BelowReplacement Cost at under\$140 psf
- 95% of Occupied Space Leased into 2027 and Beyond
- Average Rental Rate below\$10 NNN
- Digital Monument Signage

# EXCELLENT VISIBILITY

#### FROM THE US 60 FREEWAY