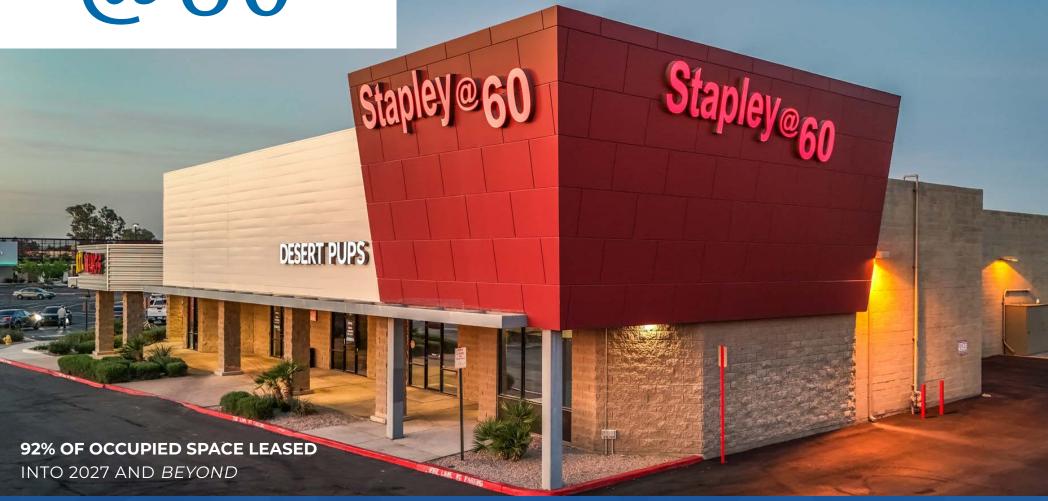

#### PROPERTY OVERVIEW

**Stapley@60** is located on the border of the upscale communities of Gilbert and Mesa at the Stapley Drive off-ramp of US 60 (Superstition Freeway). The center benefits from its excellent exposure to the 232,000 vehicles per day on US 60 and an additional 40,000 vehicles per day on Stapley Drive.

Completely remodeled over the last several years, the center is currently 95% occupied at below market rents (average rental rate is equivalent to \$10 NNN). At an asking price of \$138 per square foot, the impeccably maintained is priced well below replacement cost.

## Property Highlights

- Recently Remodeled with No Outparcels
- Located at Freeway Exit
   (US 60 230,000+ vehicles per day)
- Priced Well BelowReplacement Cost at under\$140 psf
- 95% of Occupied Space Leased into 2027 and Beyond
- Average Rental Rate below\$10 NNN
- Digital Monument Signage