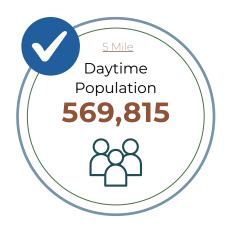

# Demographics

| 2023 SUMMARY (SitesUSA)            | 1 Mile    | 3 Mile    | 5 Mile    |
|------------------------------------|-----------|-----------|-----------|
| Daytime Population:                | 23,298    | 224,628   | 569,815   |
| Estimated Population:              | 14,331    | 160,563   | 419,864   |
| 2028 Proj. Residential Population: | 15,079    | 176,605   | 451,878   |
| Average Household Income:          | \$121,331 | \$103,652 | \$109,947 |
| Fotal Consumer Expenditure:        | \$376.49M | \$4.14B   | \$12.28B  |
| Median Age:                        | 31.3      | 33.3      | 36.1      |
| Average Household Size:            | 3.1       | 2.8       | 2.5       |
| ousing Units:                      | 4,914     | 62,170    | 177,908   |
| Total Households:                  | 4,646     | 57,895    | 164,431   |
| Total Businesses:                  | 934       | 8,011     | 20,159    |