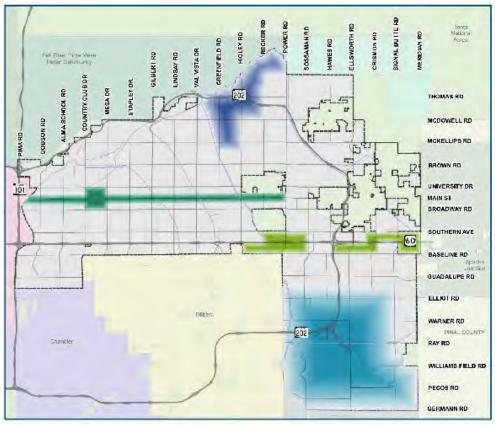

reater Phoenix area can meet all labor force needs.

Mesa's strong economic development, along with the state's pro-business ideology, has attracted a variety of industries including Healthcare, Education, Aerospace/Aviation and Technology.

The low risk of natural disaster ranks Phoenix-Mesa metro among the safest places in the US for high-tech companies to do business. A 2008 study by Sustain-Lane ranked Mesa as the safest place in the nation when considering natural disaster risks. In 2015, Apple revealed plans and selected Eastmark as a premier location for it \$2 billion Data and Global Operations Center. The 1.3 million square foot project was completed in August of 2018 and the building is 100 percent powered by clean solar energy. EdgeCore Data Campus is located within the Elliot



Downtown & Main Street Transit District

Superstition Springs Freeway Corridor

Phoenix-Mesa
Gateway Area

Road Technology Corridor with an on-site substation designed to deliver 280 MW of utility power. The campus consists of 7 data centers utilizing 1.2 million square feet. EdgeCore selected Mesa because of the highly competitive power rates relative to southwestern US markets, along with the cost saving from Arizona's data center tax incentive.

# Demographics



| 2023 SUMMARY (SitesUSA)            | 1 Mile    | 3 Mile    | 5 Mile    |
|------------------------------------|-----------|-----------|-----------|
| Daytime Population:                | 23,298    | 224,628   | 569,815   |
| Estimated Population:              | 14,331    | 160,563   | 419,864   |
| 2028 Proj. Residential Po