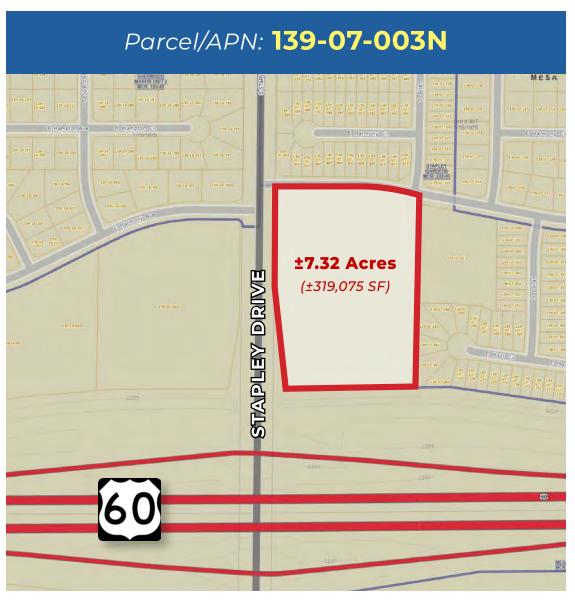

±93,924 SF

Lot Size:

±7.32 Acres (±319,075 SF)

Year Built:

1987

Zoning:

C-C, City of Mesa

**Parking Ratio:** 

Unknown

Parcel Number:

139-07-003N

**Traffic Counts:** 

Stapley Drive: 42,028 VPD Southern Avenue: 19,541 VPD US-60: 232,508 VPD

Stapley@60