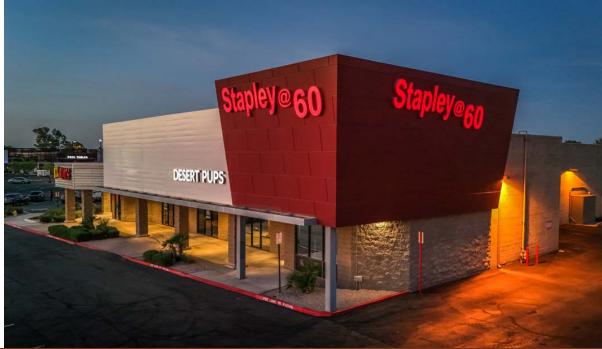

#### PROPERTY OVERVIEW

**Stapley@60** is located on the border of the upscale communities of Gilbert and Mesa at the Stapley Drive off-ramp of US 60 (Superstition Freeway). The center benefits from its excellent exposure to the 232,000 vehicles per day on US 60 and an additional 40,000 vehicles per day on Stapley Drive.

Completely remodeled over the last several years, the center is currently 95% occupied at below market rents (average rental rate is equivalent to \$10 NNN). At an asking price of \$138 per square foot, the impeccably maintained is priced well below replacement cost.