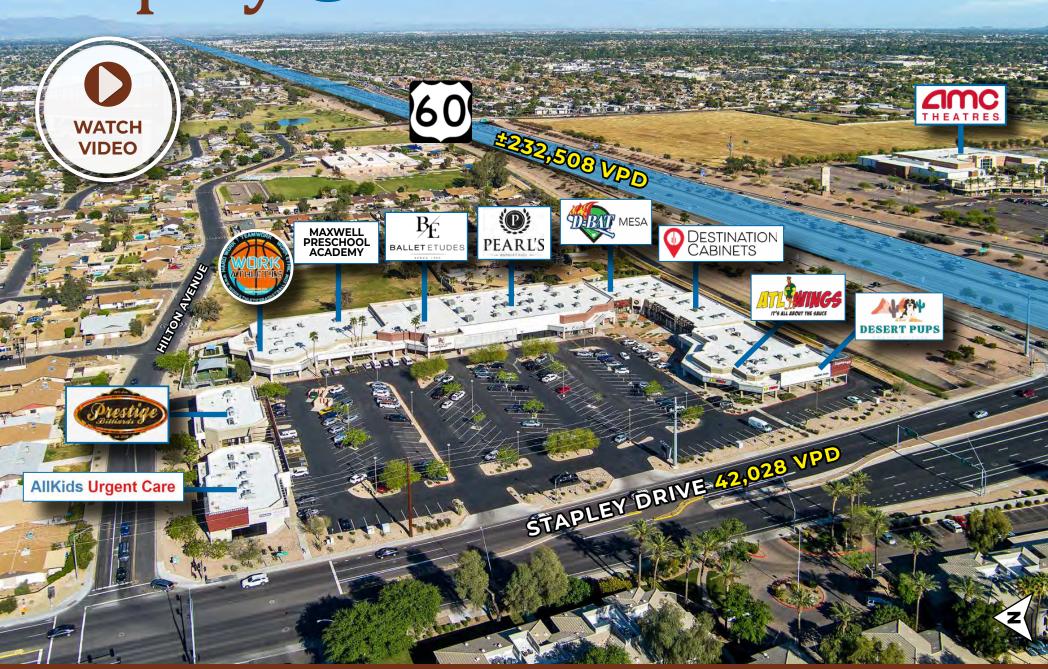

#### **AERIAL VIEW & TENANTS**

#### PROPERTY OVERVIEW

**Stapley@60** is located on the border of the upscale communities of Gilbert and Mesa at the Stapley Drive off-ramp of US 60 (Superstition Freeway). The center benefits from its excellent exposure to the 232,000 vehicles per day on US 60 and an additional 40,000 vehicles per day on Stapley Drive.

Due to its connectivity, high income demographics (\$121,000 in annual income) and dense population (225,000 residents within 3 miles), the Stapley/US 60 interchange has attracted several hundred thousand square feet of office users and numerous national, retail draws such as Walmart, PetSmart, Office Max, Conn's and AMC Theaters, as well as countless restaurant tenants.

Unknown

Parcel Number:

139-07-003N

**Traffic Counts:** 

Stapley Drive: 42,028 VPD Southern Avenue: 19,541 VPD US-60: 232,508 VPD

Stapley@60