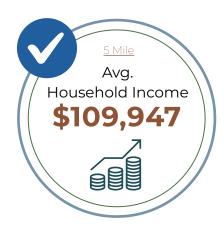

# Demographics

| 2023 SUMMARY (SitesUSA)            | 1 Mile    | 3 Mile    | 5 Mile    |
|------------------------------------|-----------|-----------|-----------|
| Daytime Population:                | 23,298    | 224,628   | 569,815   |
| Estimated Population:              | 14,331    | 160,563   | 419,864   |
| 2028 Proj. Residential Population: | 15,079    | 176,605   | 451,878   |
| Average Household Income:          | \$121,331 | \$103,652 | \$109,947 |
| Fotal Consumer Expenditure:        | \$376.49M | \$4.14B   | \$12.28B  |
| Median Age:                        | 31.3      | 33.3      | 36.1      |
| Average Household Size:            | 3.1       | 2.8       | 2.5       |
| ousing Units:                      | 4,914     | 62,170    | 177,908   |
| Total Households:                  | 4,646     | 57,895    | 164,431   |
| Total Businesses:                  | 934       | 8,011     | 20,159    |