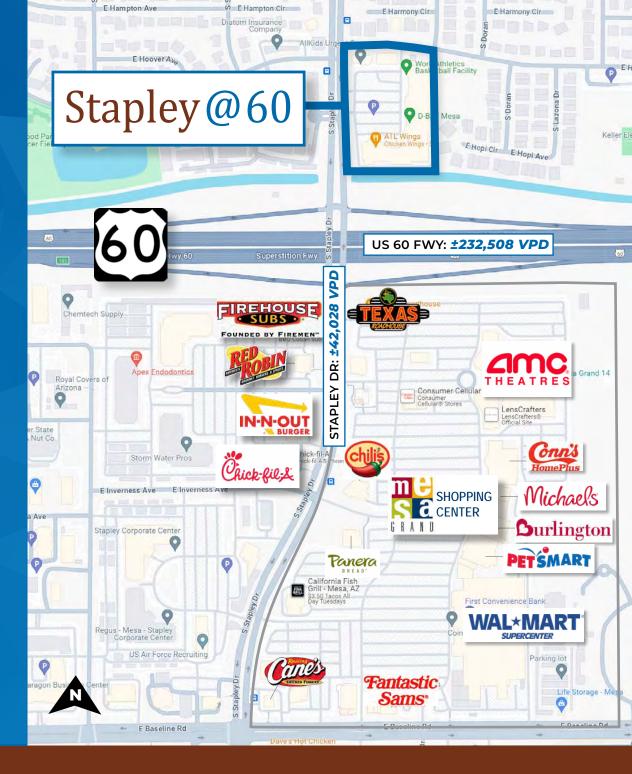

#### Popular Retailers Located @ Intersection:

**Building Size (GBA):** 

Sale Price:

Price Per SF:

Cap Rate:

**Net Operating** 

Income (NOI):

Occupancy:

Due to its connectivity, high income demographics (\$121,000 in annual income) and dense population (225,000 residents within 3 miles), the Stapley/US 60 interchange has attracted several hundred thousand square feet of office users and numerous national, retail draws such as Walmart, PetSmart, Office Max, Conn's and AMC Theaters, as well as countless restaurant tenants.

Unknown

Parcel Number:

139-07-003N

**Traffic Counts:** 

Stapley Drive: 42,028 VPD Southern Avenue: 19,541 VPD US-60: 232,508 VPD

Stapley@60